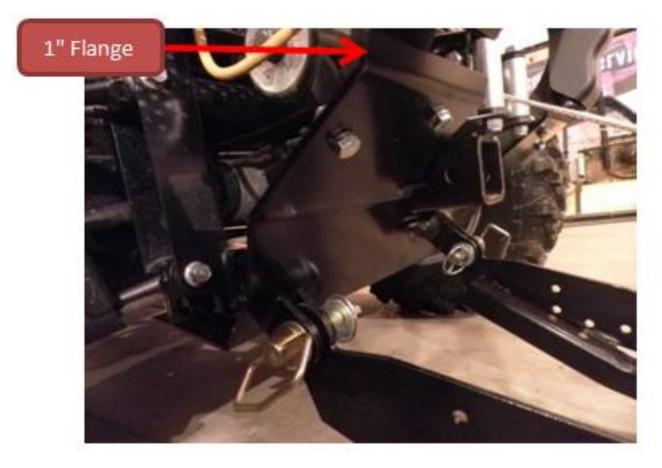

# DENALI Yamaha Rhino/Odes Dominator MA11724

2. Adjust plate to fit on the machine and hand tighten bolts to hold everything into position, as shown in Figure 2. To mount the back, you will need to drill the two inside holes of the mount plate. Note the orientation of the mount, with the 1" angled flange up.

Figure 2

3. Use a 5/16" drill bit and the plow mount for a template and drill two holes in the plastic skid pate. Place the tow rear mounting straps over the front frame, as shown in Figure 3. Start the four 5/16 x 3 <sup>3</sup>/<sub>4</sub>" Bolts, Lock Washers and Flat Washers, adjust plate for best fit then tighten the eight bolts.