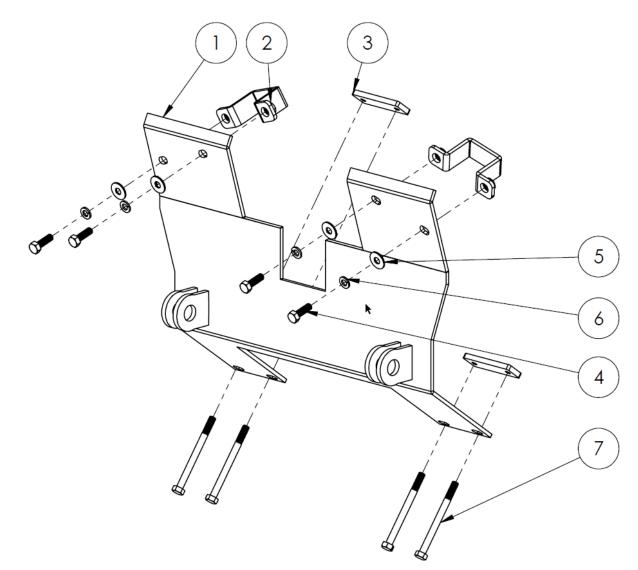

### Kit Contents:

| Item Number | Description                          | Quantity |
|-------------|--------------------------------------|----------|
| 1           | Mount Plate (MA11724-W2)             | 1        |
| 2           | U-shaped Clamps (MA11724-W1)         | 2        |
| 3           | Tow Rear Mounting Straps (MA11724-5) | 2        |
| 4           | HBOLT 0.3125-18x1x1-S (5/16" x 1")   | 4        |
| 5           | Regular Flat Washer (FW) 0.3125      | 4        |
| 6           | Regular Lock Washers (LW) 0.3125     | 4        |
| 7           | HBOLT 0.3125-18x3.75 (5/16" x 3.75") | 4        |

#### Installation Instructions

**Overview**: The plow mount on this model mounts to the front of the machine and also attaches to the bottom between the suspension arm and front drive shafts, shown in the illustration.

 Place the U-shaped Clamps around the top of the front bumper tube. Place the Mount Plate on the front of the machine, as shown in Figure 1. Place one Lock Washer and one Flat Washer onto one 5/16 x 1" Bolt. Insert Bolt through the plate and clamp, using the welded nut on the clamp to secure the bolt.