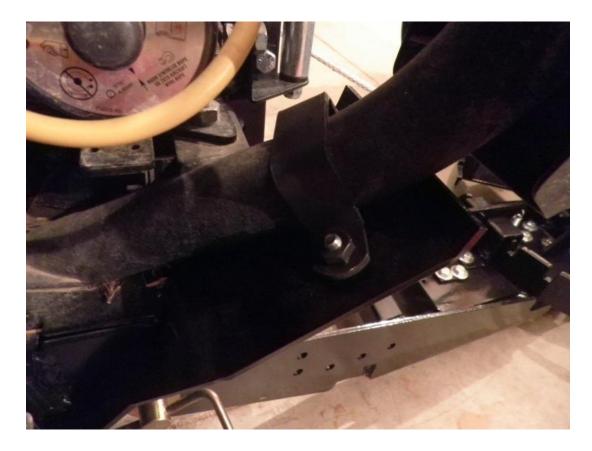

 Place the U-shaped Clamps around the top of the front bumper tube. Place the Mount Plate on the front of the machine, as shown in Figure 1. Place one Lock Washer and one Flat Washer onto one 5/16 x 1" Bolt. Insert Bolt through the plate and clamp, using the welded nut on the clamp to secure the bolt.

Figure 1