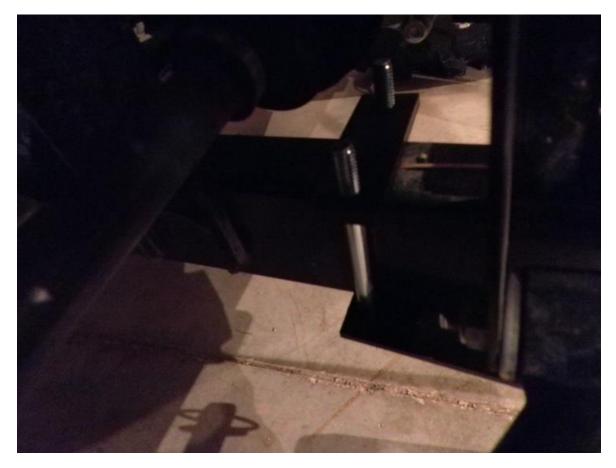

Figure 2

3. Use a 5/16" drill bit and the plow mount for a template and drill two holes in the plastic skid pate. Place the tow rear mounting straps over the front frame, as shown in Figure 3. Start the four 5/16 x 3 <sup>3</sup>/<sub>4</sub>" Bolts, Lock Washers and Flat Washers, adjust plate for best fit then tighten the eight bolts.

Figure 3